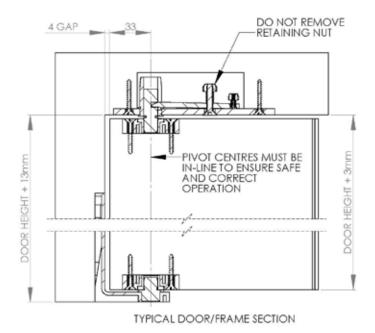

## Pivot set with emergency release

ESD131-105 & 400

- Grade 304 stainless steel.
- Maintenance free, guaranteed for 25 years.
- Allows the door to swing in either direction.
- Medium duty for internal doors weighing up to 80kg when floor mounted and up to 1100mm wide.
- Top and bottom door plates have HI-LOAD maintenance free oil impregnated bronze bearings.
- Set includes door bottom pivot bracket, top centre, door mounting plates and M5 x 30mm screws.

- Allows double action doors to operate as single swing when hung on pivots
- Emergency access is gained by depressing the stop and pulling the door outwards
- · Stop release resets automatically

Drawings not to scale