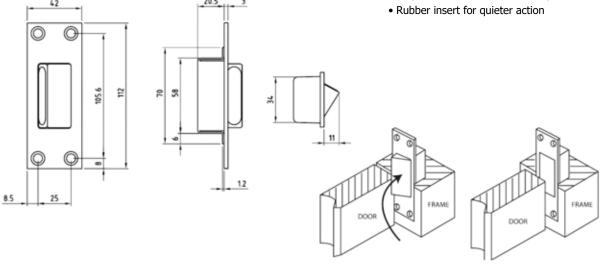

## Pivot set with emergency release

ESD131-105 & 400

- Grade 304 stainless steel.
- Maintenance free, guaranteed for 25 years.
- Allows the door to swing in either direction.
- Medium duty for internal doors weighing up to 80kg when floor mounted and up to 1100mm wide.
- Top and bottom door plates have HI-LOAD maintenance free oil impregnated bronze bearings.
- Set includes door bottom pivot bracket, top centre, door mounting plates and M5 x 30mm screws.