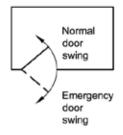

- Allows double action doors to operate as single swing when hung on pivots
- Emergency access is gained by depressing the stop and pulling the door outwards
- · Stop release resets automatically

Drawings not to scale