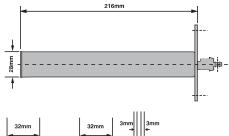

ed power              | EN3                |
|--|--------------------------|--------------------|
|  | Closing force            | 4° from latch 19Nm |
|  | Opening force            | 4° from latch 22Nm |
|  | Continuous valve control | From 90°           |
|  | Maximum opening angle    | 105°               |
|  | Maximum door width       | Up to 1100mm wide  |

### **Product**

- Integrated door control.
- Jamb mounted frame plate hinge side.
- Completely concealed when door is closed.

### **Functions**

- Adjustable closing speed whilst installed.
- Maintenance-free.

#### **Test Evidence**

- Continuous in-house testing to over 500,000 cycles.
- Fire test conducted in accordance with BS EN1634-1 :2000.
- $\bullet$  Third party performance tested to EN1154.

#### 4000 Series Dimensions





Drawing not to scale