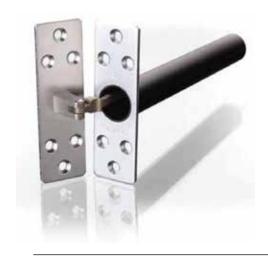

### **Product**

- Integrated door control.
- Jamb mounted frame plate hinge side.
- Completely concealed when door is closed.