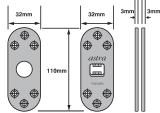

power              | EN3                |
|--|--------------------------|--------------------|
|  | Closing force            | 4° from latch 19Nm |
|  | Opening force            | 4° from latch 22Nm |
|  | Continuous valve control | From 90°           |
|  | Maximum opening angle    | 105°               |
|  | Maximum door width       | Up to 1100mm wide  |

### **Product**

- Integrated door control.
- Jamb mounted frame plate hinge side.
- Completely concealed when door is closed.

### **Functions**

- Adjustable closing speed whilst installed.
- Maintenance-free.

#### **Test Evidence**

- Continuous in-house testing to over 500,000 cycles.
- Fire test conducted in accordance with BS EN1634-1 :2000.
- $\bullet$  Third party performance tested to EN1154.

#### 4000 Series Dimensions





Drawing not to scale