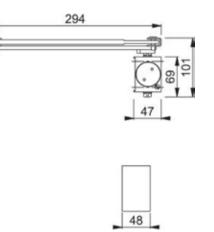

| Door type              | Timber door                     |
|------------------------|---------------------------------|
| Maximum door width     | 1100mm                          |
| Maximum door<br>weight | 80kg                            |
| Arm Application        | Pull and push aspect            |
| Mechanism function     | Electro-magnetic,               |
|                        | hold-open/swing free option     |
| Mechanism type         | Rack & pinion                   |
|                        | Electro-mag                     |
| Fixings                | Timber door                     |
| Shape                  | Maxi-Flowline                   |
| Power size             | 4                               |
| Opening Angle          | Max. 105° opening               |
| Mechanism              | 280 x 76 x 49mm;                |
| dimensions and         | centres                         |
| fixing centres         | (38 x 73) (29 x 64)             |
|                        | x 45mm                          |
| Arm type               | Scissor arm, fixed              |
|                        | joint, hold                     |
|                        | open, swing free                |
| Finish of the cover    | Satin stainless steel<br>effect |
| Arm finish             | Satin stainless steel<br>effect |

Drawing not to scale