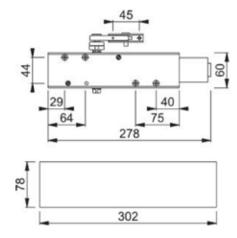

| Door type              | Timber door                     |
|------------------------|---------------------------------|
| Maximum door width     | 1100mm                          |
| Maximum door<br>weight | 80kg                            |
| Arm Application        | Pull and push aspect            |
| Mechanism function     | Electro-magnetic,               |
|                        | hold-open/swing free option     |
| Mechanism type         | Rack & pinion                   |
|                        | Electro-mag                     |
| Fixings                | Timber door                     |
| Shape                  | Maxi-Flowline                   |
| Power size             | 4                               |
| Opening Angle          | Max. 105° opening               |
| Mechanism              | 280 x 76 x 49mm;                |
| dimensions and         | centres                         |
| fixing centres         | (38 x 73) (29 x 64)             |
|                        | x 45mm                          |
| Arm type               | Scissor arm, fixed              |
|                        | joint, hold                     |
|                        | open, swing free                |
| Finish of the cover    | Satin stainless steel<br>effect |
| Arm finish             | Satin stainless steel<br>effect |

Drawing not to scale