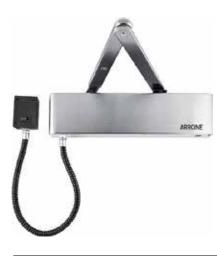

## ESD1998

- Fixed power size 4.
- Function: Closing, latching, electro hold open, electro swing free.
- Cover: Slimline cover.
- Maximum door width: 1,100mm (pull aspect), 950mm (push aspect).
- Maximum door weight: 80kg (pull aspect), 60 kg (push aspect).
- Arm application: Pull and push aspect fixing positions.
- Successfully type tested for conformity to all the requirements of BS EN 1154:1997
- Door mount pull side: 3 | 8 | 4 | 1\* | 1 | 3 .
- Door mount push side: 3 | 8 | 3 | 1\* | 1 | 3.
- Included in a successful fire test to **BS EN 1634** Part 1. Assessed for use on 30, 60 and 120 minutes timber fire doors.

| Door type              | Timber door                     |
|------------------------|---------------------------------|
| Maximum door width     | 1100mm                          |
| Maximum door<br>weight | 80kg                            |
| Arm Application        | Pull and push aspect            |
| Mechanism function     | Electro-magnetic,               |
|                        | hold-open/swing free option     |
| Mechanism type         | Rack & pinion                   |
|                        | Electro-mag                     |
| Fixings                | Timber door                     |
| Shape                  | Maxi-Flowline                   |
| Power size             | 4                               |
| Opening Angle          | Max. 105° opening               |
| Mechanism              | 280 x 76 x 49mm;                |
| dimensions and         | centres                         |
| fixing centres         | (38 x 73) (29 x 64)             |
|                        | x 45mm                          |
| Arm type               | Scissor arm, fixed              |
|                        | joint, hold                     |
|                        | open, swing free                |
| Finish of the cover    | Satin stainless steel<br>effect |
| Arm finish             | Satin stainless steel<br>effect |